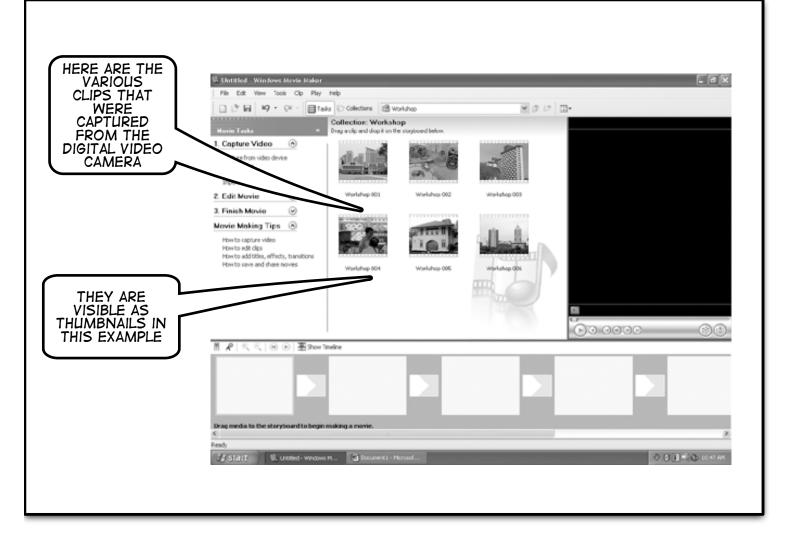

|

| YOUR CAPTURED VIDEO I<br>NOW BEING EXPORTED T<br>YOUR MOVIEMAKER PRO | S<br>O<br>JECT!             |        |
|----------------------------------------------------------------------|-----------------------------|--------|
|                                                                      | Import                      | ×      |
|                                                                      | Importing files<br>Workshop |        |
|                                                                      | Seconds remaining: 0        | 77%    |
|                                                                      |                             | Cancel |













Paused

Full Screen (Alt+Enter)

BUTTON

















































| THERE ARE A<br>VARIETY OF OUTPUT<br>SETTINGS FOR YOU                                                                | Movie Setting<br>Select the setting you want to use to save your movie. The setting you select<br>determines the quality and file size of your saved movie.