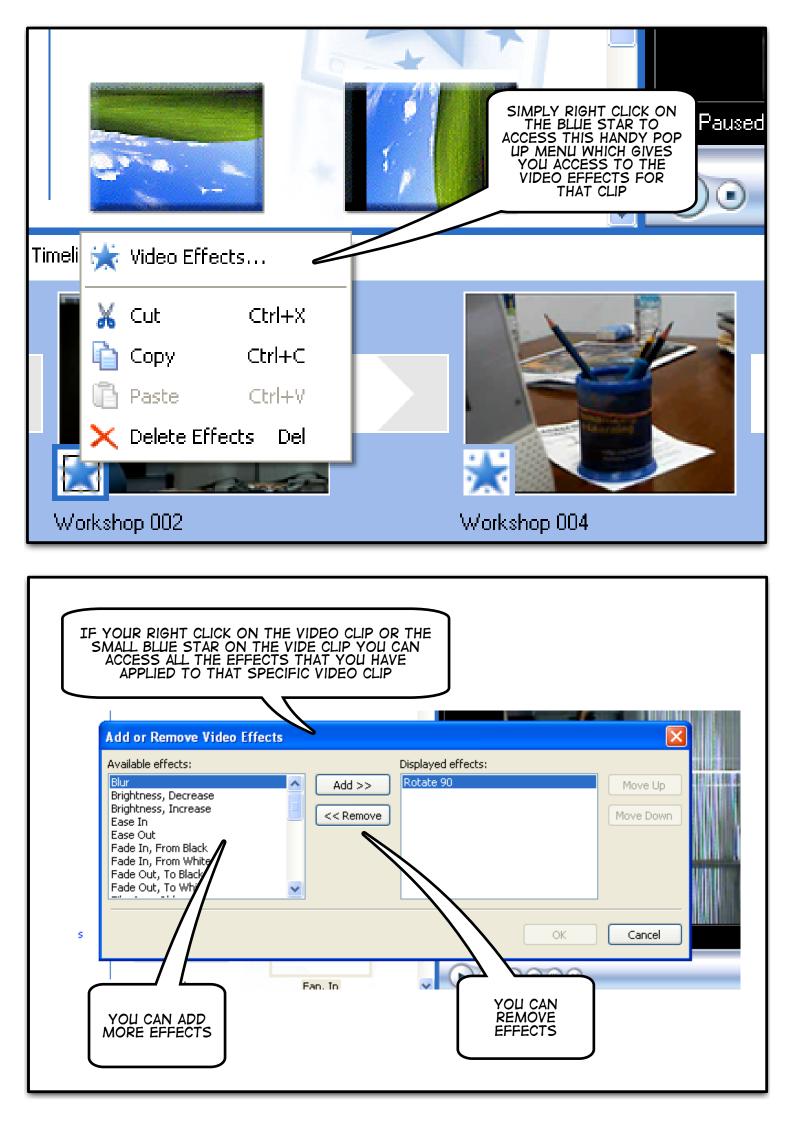

|

| YOUR CAPTURED VIDEO I<br>NOW BEING EXPORTED T<br>YOUR MOVIEMAKER PRO | S<br>O<br>JECT!             |        |
|----------------------------------------------------------------------|-----------------------------|--------|
|                                                                      | Import                      | ×      |
|                                                                      | Importing files<br>Workshop |        |
|                                                                      | Seconds remaining: 0        | 77%    |
|                                                                      |                             | Cancel |













Paused

Full Screen (Alt+Enter)

BUTTON

















































| THERE ARE A<br>VARIETY OF OUTPUT<br>SETTINGS FOR YOU                                                                | Movie Setting<br>Select the setting you want to use to save your movie. The setting you select<br>determines the quality and file size of your saved movie.