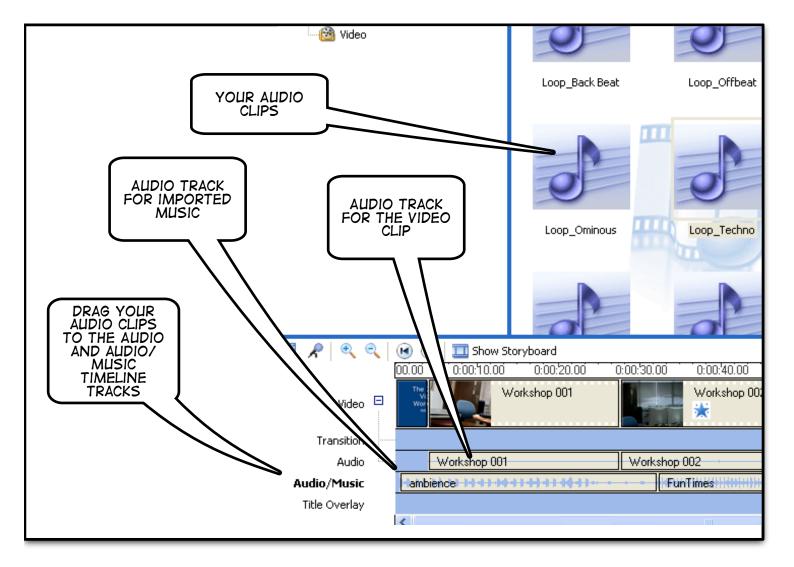

|

| YOUR CAPTURED VIDEO I<br>NOW BEING EXPORTED T<br>YOUR MOVIEMAKER PRO | S<br>O<br>JECT!             |        |
|----------------------------------------------------------------------|-----------------------------|--------|
|                                                                      | Import                      | ×      |
|                                                                      | Importing files<br>Workshop |        |
|                                                                      | Seconds remaining: 0        | 77%    |
|                                                                      |                             | Cancel |













Paused

Full Screen (Alt+Enter)

BUTTON

















































| THERE ARE A<br>VARIETY OF OUTPUT<br>SETTINGS FOR YOU                                                                | Movie Setting<br>Select the setting you want to use to save your movie. The setting you select<br>determines the quality and file size of your saved movie.