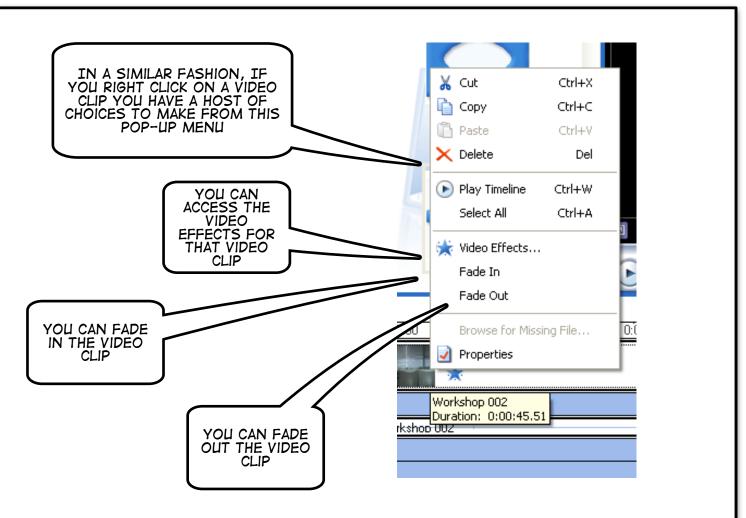

|

| YOUR CAPTURED VIDEO I<br>NOW BEING EXPORTED T<br>YOUR MOVIEMAKER PRO | S<br>O<br>JECT!             |        |
|----------------------------------------------------------------------|-----------------------------|--------|
|                                                                      | Import                      | ×      |
|                                                                      | Importing files<br>Workshop |        |
|                                                                      | Seconds remaining: 0        | 77%    |
|                                                                      |                             | Cancel |













Paused

Full Screen (Alt+Enter)

BUTTON

















































| THERE ARE A<br>VARIETY OF OUTPUT<br>SETTINGS FOR YOU                                                                | Movie Setting<br>Select the setting you want to use to save your movie. The setting you select<br>determines the quality and file size of your saved movie.