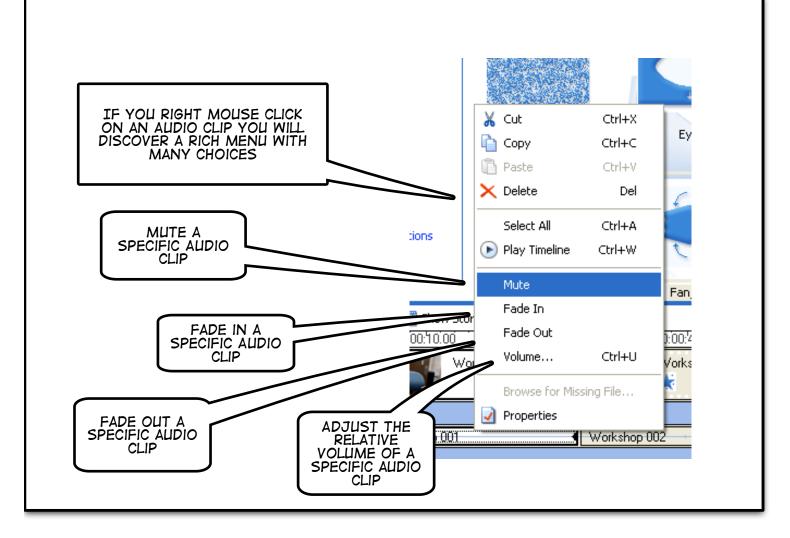

|

| YOUR CAPTURED VIDEO I<br>NOW BEING EXPORTED T<br>YOUR MOVIEMAKER PRO | S<br>O<br>JECT!             |        |
|----------------------------------------------------------------------|-----------------------------|--------|
|                                                                      | Import                      | ×      |
|                                                                      | Importing files<br>Workshop |        |
|                                                                      | Seconds remaining: 0        | 77%    |
|                                                                      |                             | Cancel |













Paused

Full Screen (Alt+Enter)

BUTTON

















































| THERE ARE A<br>VARIETY OF OUTPUT<br>SETTINGS FOR YOU                                                                | Movie Setting<br>Select the setting you want to use to save your movie. The setting you select<br>determines the quality and file size of your saved movie.