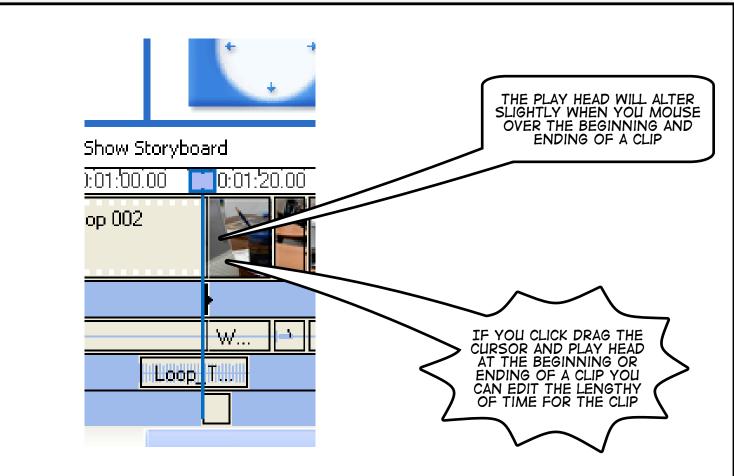

|

| YOUR CAPTURED VIDEO I<br>NOW BEING EXPORTED T<br>YOUR MOVIEMAKER PRO | S<br>O<br>JECT!             |        |
|----------------------------------------------------------------------|-----------------------------|--------|
|                                                                      | Import                      | ×      |
|                                                                      | Importing files<br>Workshop |        |
|                                                                      | Seconds remaining: 0        | 77%    |
|                                                                      |                             | Cancel |













Paused

Full Screen (Alt+Enter)

BUTTON

















































| THERE ARE A<br>VARIETY OF OUTPUT<br>SETTINGS FOR YOU                                                                | Movie Setting<br>Select the setting you want to use to save your movie. The setting you select<br>determines the quality and file size of your saved movie.