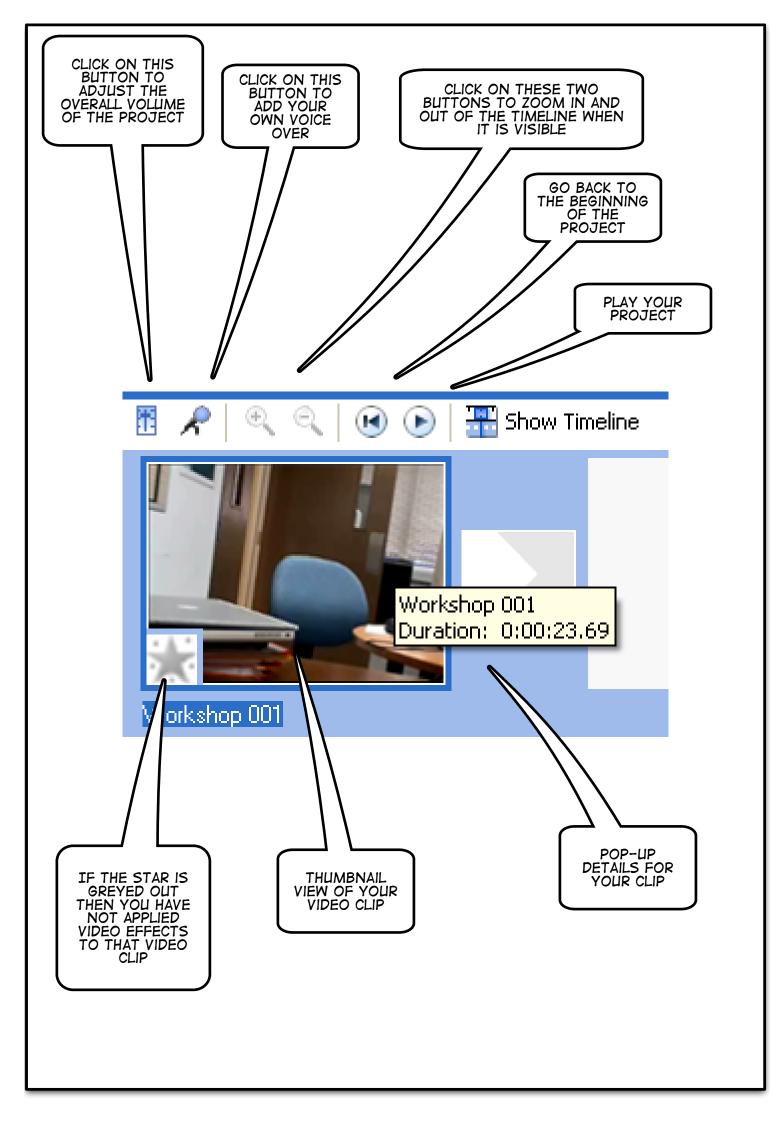

|

| YOUR CAPTURED VIDEO I<br>NOW BEING EXPORTED T<br>YOUR MOVIEMAKER PRO | S<br>O<br>JECT!             |        |
|----------------------------------------------------------------------|-----------------------------|--------|
|                                                                      | Import                      | ×      |
|                                                                      | Importing files<br>Workshop |        |
|                                                                      | Seconds remaining: 0        | 77%    |
|                                                                      |                             | Cancel |













Paused

Full Screen (Alt+Enter)

BUTTON

















































| THERE ARE A<br>VARIETY OF OUTPUT<br>SETTINGS FOR YOU                                                                | Movie Setting<br>Select the setting you want to use to save your movie. The setting you select<br>determines the quality and file size of your saved movie.