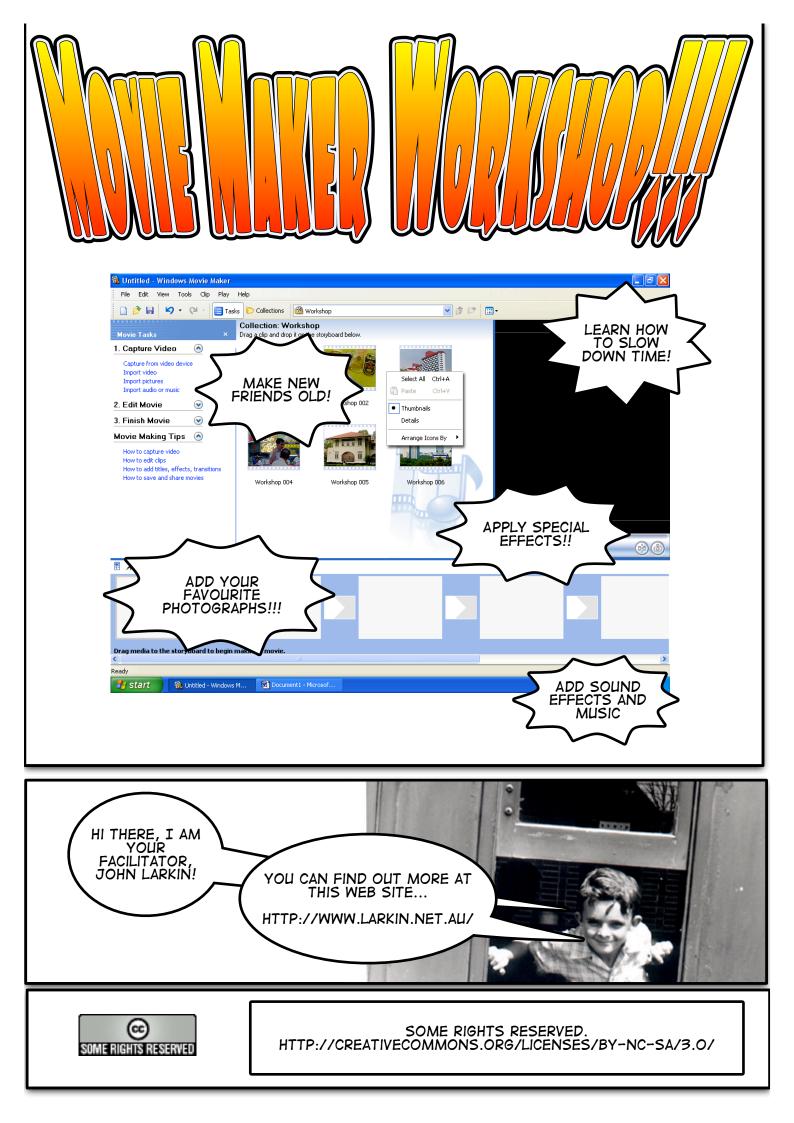

| YOUR CAMERA<br>HERE               |                                                                                                 |
|-----------------------------------|-------------------------------------------------------------------------------------------------|
|                                   | Video Capture Wizard: Sony Digital Imaging Video 2 Xideo Capture Device                         |
|                                   | Select the video capture device you want to capture from and configure the device if necessary. |
| WEB CAM IS<br>ALSO<br>CONNECTED   | < Back Next > Cancel                                                                            |
|                                   | CLICK NEXT