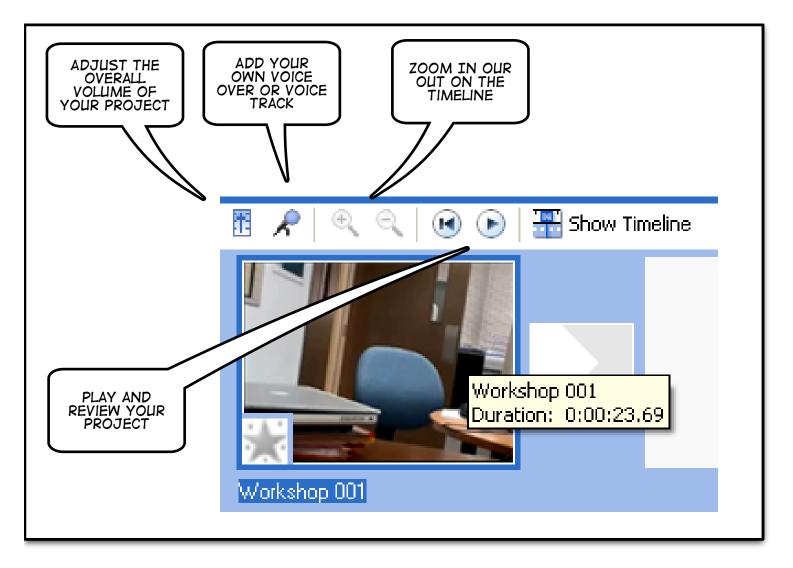

|

| YOUR CAPTURED VIDEO I<br>NOW BEING EXPORTED T<br>YOUR MOVIEMAKER PRO | S<br>O<br>JECT!             |        |
|----------------------------------------------------------------------|-----------------------------|--------|
|                                                                      | Import                      | ×      |
|                                                                      | Importing files<br>Workshop |        |
|                                                                      | Seconds remaining: 0        | 77%    |
|                                                                      |                             | Cancel |













Paused

Full Screen (Alt+Enter)

BUTTON

















































| THERE ARE A<br>VARIETY OF OUTPUT<br>SETTINGS FOR YOU                                                                | Movie Setting<br>Select the setting you want to use to save your movie. The setting you select<br>determines the quality and file size of your saved movie.