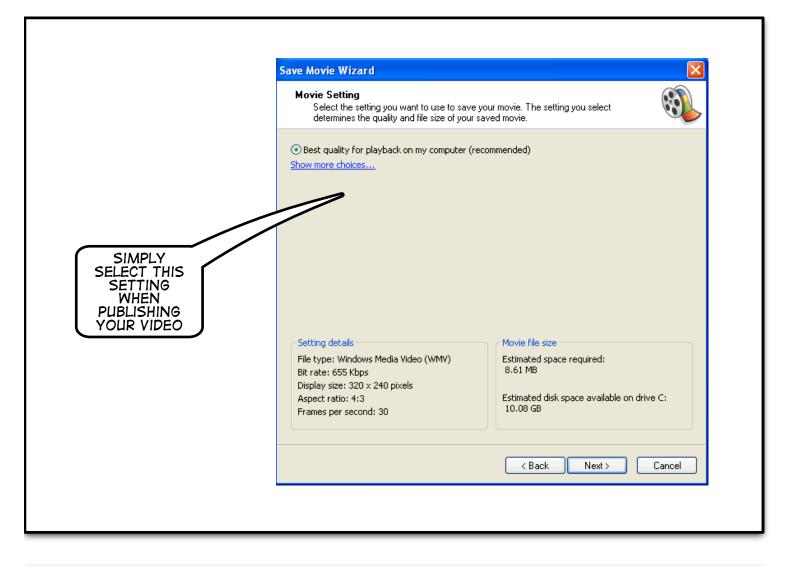

| Video Setting<br>Select the setting you want to use to cap<br>determines the quality and size of the cap                                             | ature your video. The capture setting you select                                                                                                     |
|------------------------------------------------------------------------------------------------------------------------------------------------------|------------------------------------------------------------------------------------------------------------------------------------------------------|
| Best quality for playback on my<br>Use if you plan to store and edit video on                                                                        |                                                                                                                                                      |
| <ul> <li>Digital device format (DV-AVI)</li> </ul>                                                                                                   | CHOOSE THIS                                                                                                                                          |
| Use if you plan to record your final movie                                                                                                           | back to tape. SELECTION<br>FOR TODAY'S                                                                                                               |
| O Other settings Video for Pocket F                                                                                                                  |                                                                                                                                                      |
| Setting details<br>File type: Windows Media Video<br>(WMV)<br>Bit rate: Variable bit rate<br>Display size: 320 × 240 pixels<br>Frames per second: 30 | Video file size<br>The captured video file size will vary based on<br>the content of the captured video.<br>Disk space available on drive C: 9.85 GB |
| TRY THESE<br>ANOTHER TIME<br>TO EXPLORE<br>THE RESULTS                                                                                               | < Back Next > Cancel                                                                                                                                 |

| Video Capture Wizard:                                                                                                               | Video 2                                                                                             |                                                                       |
|-------------------------------------------------------------------------------------------------------------------------------------|-----------------------------------------------------------------------------------------------------|-----------------------------------------------------------------------|
| Video Setting<br>Select the setting you<br>determines the quality                                                                   |                                                                                                     | re setting you select                                                 |
| O Best quality for pl<br>Use if you plan to store                                                                                   | -                                                                                                   | ended)                                                                |
| O Digital device form                                                                                                               |                                                                                                     |                                                                       |
| Use if you plan to recor                                                                                                            | аре,                                                                                                |                                                                       |
| Other settings                                                                                                                      | Kbps)                                                                                               | ~                                                                     |
| Setting details<br>File type: Windows Media<br>(WMV)<br>Bit rate: 218.2 Kbps<br>Display size: 208 × 160 pi<br>Frames per second: 20 | Kbps)<br>Kbps)<br>screen 218 Kbps)<br>2.1 Mbps)<br>1.5 Mbps)<br>Kbps)<br>Kbps)<br>Kbps)<br>38 Kbps) | re about <u>video setting</u><br>d with this setting<br>re C: 9.85 GB |

Paused

Full Screen (Alt+Enter)

BUTTON

| THERE ARE A<br>VARIETY OF OUTPUT<br>SETTINGS FOR YOU                                                                | Movie Setting<br>Select the setting you want to use to save your movie. The setting you select<br>determines the quality and file size of your saved movie.                                                                                                                                                                                                                                                                                                                                                                                                                                                                                                                                                                                                                                                                                                                                                                                                                                                  |
|---------------------------------------------------------------------------------------------------------------------|--------------------------------------------------------------------------------------------------------------------------------------------------------------------------------------------------------------------------------------------------------------------------------------------------------------------------------------------------------------------------------------------------------------------------------------------------------------------------------------------------------------------------------------------------------------------------------------------------------------------------------------------------------------------------------------------------------------------------------------------------------------------------------------------------------------------------------------------------------------------------------------------------------------------------------------------------------------------------------------------------------------|
| TO EXPLORE AT A<br>LATER DATE                                                                                       | ● Best quality for playback on my computer (recommended)         ● Best fit to file size:       0         ● Other settings:       Video for Pocket PC (218 Kbps)         Show fewer choices.       Video for Pocket PC (218 Kbps)         Video for Pocket PC (218 Kbps)       Video for Pocket PC (143 Kbps)         Video for Pocket PC (143 Kbps)       Video for Pocket PC (Full screen 218 Kbps)         High quality video (large)       High quality video (large)         High quality video (arge)       High quality video (arge)         Video for local playback (2.1 Mbps)       Video for local playback (1.5 Mbps)         Video for LAN (1.0 Mbps)       Video for LAN (158 Kbps)         Video for broadband (512 Kbps)       Video for broadband (512 Kbps)         Video for broadband (150 Kbps)       Video for broadband (150 Kbps)         Video for dial-up access (38 Kbps)       Video for dial-up access (38 Kbps)         Video for dial-up access (38 Kbps)       DV-AVI (NTSC) |
| REMEMBER, YOU CANN<br>PRODUCE A LARGE, HIG<br>QUALITY VIDEO IF YOU<br>CAPTURED VIDEO DATA WAS<br>AT A LOWER QUALITY | GH     atio: 4:3       R     per second: 20       S SET     Estimated disk space available on drive C:                                                                                                                                                                                                                                                                                                                                                                                                                                                                                                                                                                                                                                                                                                                                                                                                                                                                                                       |