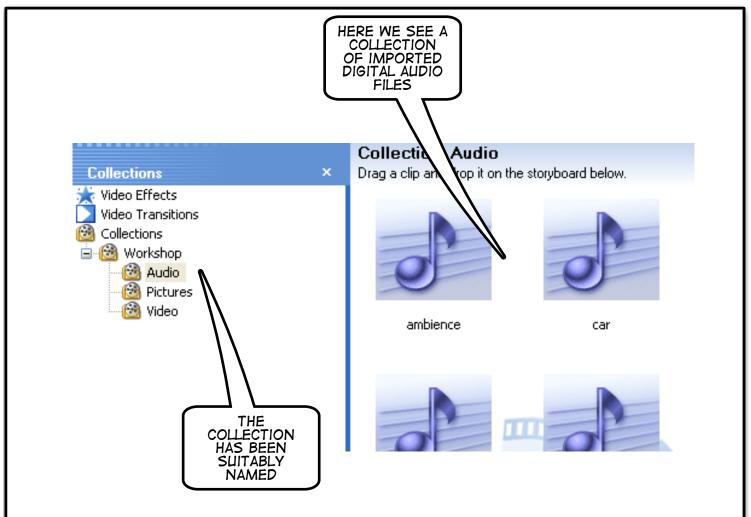

|

| YOUR CAPTURED VIDEO I<br>NOW BEING EXPORTED T<br>YOUR MOVIEMAKER PRO | S<br>O<br>JECT!             |        |
|----------------------------------------------------------------------|-----------------------------|--------|
|                                                                      | Import                      | ×      |
|                                                                      | Importing files<br>Workshop |        |
|                                                                      | Seconds remaining: 0        | 77%    |
|                                                                      |                             | Cancel |













Paused

Full Screen (Alt+Enter)

BUTTON

















































| THERE ARE A<br>VARIETY OF OUTPUT<br>SETTINGS FOR YOU                                                                | Movie Setting<br>Select the setting you want to use to save your movie. The setting you select<br>determines the quality and file size of your saved movie.