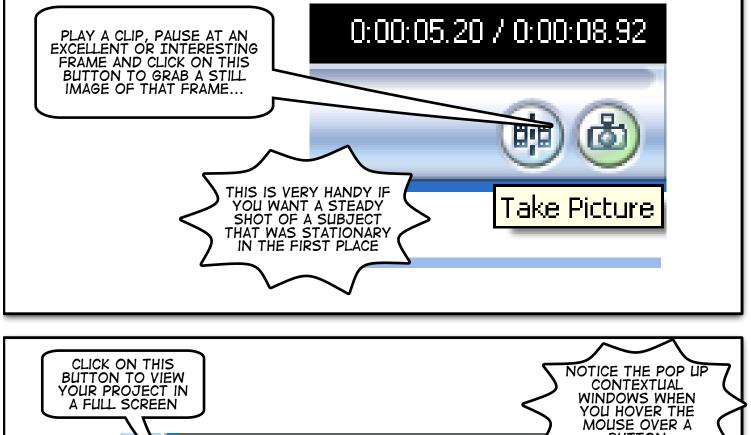

| CLICK ON THE<br>START<br>CAPTURE<br>BUTTON                                                                      | Video Capture Wizard: Sony Digital Imaging Video 2 Capture Video Click the Start Capture button to begin capturing your video. You can capture one or more video clips.                                                                                                                                                                                  |
|-----------------------------------------------------------------------------------------------------------------|----------------------------------------------------------------------------------------------------------------------------------------------------------------------------------------------------------------------------------------------------------------------------------------------------------------------------------------------------------|
| REMEMBER<br>TO CLICK ON<br>THIS RADIO<br>BUTTON SO<br>THAT YOUR<br>CLIPS ARE<br>CREATED<br>FOLLOWING<br>CAPTURE | Steps:       Preview::         1.       Start Capture         2.       Stop Capture         3.       To capture another video clip, repeat steps 1 and 2.         Video captured:       0:00:00         Size of video file:       0 KB         Estimated disk space available:       9.85 GB remaining on drive C:         9.85 GB remaining on drive C: |