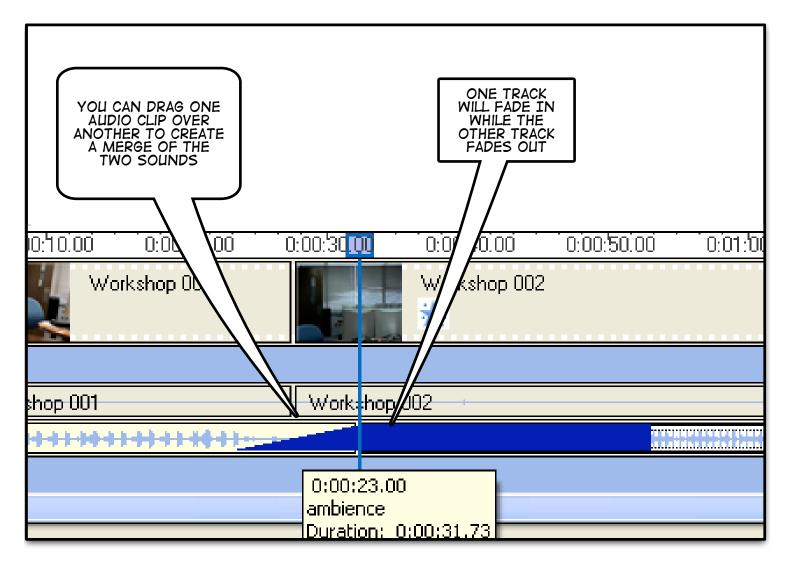

|

| YOUR CAPTURED VIDEO I<br>NOW BEING EXPORTED T<br>YOUR MOVIEMAKER PRO | S<br>O<br>JECT!             |        |
|----------------------------------------------------------------------|-----------------------------|--------|
|                                                                      | Import                      | ×      |
|                                                                      | Importing files<br>Workshop |        |
|                                                                      | Seconds remaining: 0        | 77%    |
|                                                                      |                             | Cancel |













Paused

Full Screen (Alt+Enter)

BUTTON

















































| THERE ARE A<br>VARIETY OF OUTPUT<br>SETTINGS FOR YOU                                                                | Movie Setting<br>Select the setting you want to use to save your movie. The setting you select<br>determines the quality and file size of your saved movie.