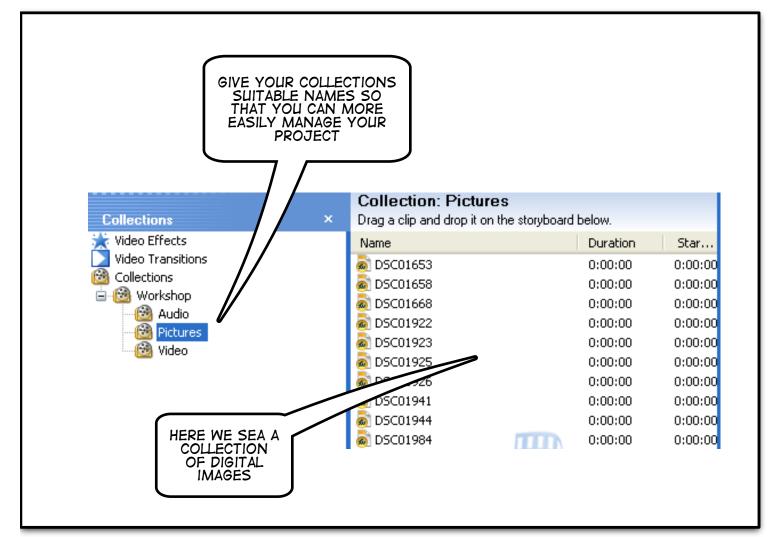

| YOUR CAMERA<br>HERE               |                                                                                                 |
|-----------------------------------|-------------------------------------------------------------------------------------------------|
|                                   | Video Capture Wizard: Sony Digital Imaging Video 2 Xideo Capture Device                         |
|                                   | Select the video capture device you want to capture from and configure the device if necessary. |
| WEB CAM IS<br>ALSO<br>CONNECTED   | < Back Next > Cancel                                                                            |
|                                   | CLICK NEXT                                                                                      |
| Video Capture Wi                  | TYPE IN A<br>SUITABLE<br>NAME FOR<br>YOUR PROJECT                                               |
| Captured Video<br>Enter informati | File on for your captured video file.                                                           |
| 1. Enter a file name<br>Workshop  | for your captured video.                                                                        |
| 2. Choose a place to              | Browse                                                                                          |
| WHERE TO<br>SAVE?                 | < Back Next > Cancel CLICK NEXT                                                                 |