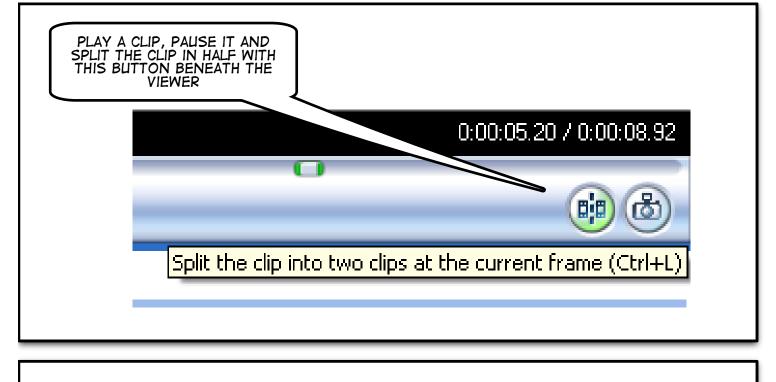

| CLICK ON THE<br>START<br>CAPTURE<br>BUTTON                                                                      | Video Capture Wizard: Sony Digital Imaging Video 2 Capture Video Click the Start Capture button to begin capturing your video. You can capture one or more video clips.                                                                                                                                                                                  |
|-----------------------------------------------------------------------------------------------------------------|----------------------------------------------------------------------------------------------------------------------------------------------------------------------------------------------------------------------------------------------------------------------------------------------------------------------------------------------------------|
| REMEMBER<br>TO CLICK ON<br>THIS RADIO<br>BUTTON SO<br>THAT YOUR<br>CLIPS ARE<br>CREATED<br>FOLLOWING<br>CAPTURE | Steps:       Preview::         1.       Start Capture         2.       Stop Capture         3.       To capture another video clip, repeat steps 1 and 2.         Video captured:       0:00:00         Size of video file:       0 KB         Estimated disk space available:       9.85 GB remaining on drive C:         9.85 GB remaining on drive C: |