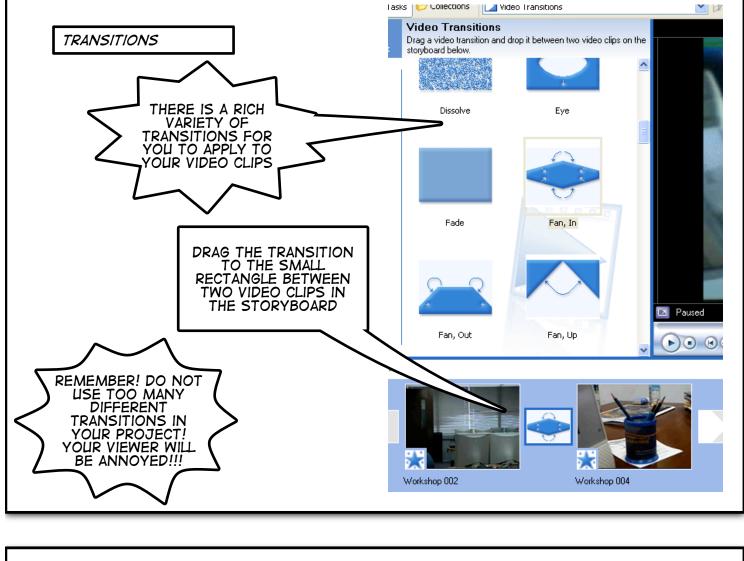

|

| YOUR CAPTURED VIDEO I<br>NOW BEING EXPORTED T<br>YOUR MOVIEMAKER PRO | S<br>O<br>JECT!             |        |
|----------------------------------------------------------------------|-----------------------------|--------|
|                                                                      | Import                      | ×      |
|                                                                      | Importing files<br>Workshop |        |
|                                                                      | Seconds remaining: 0        | 77%    |
|                                                                      |                             | Cancel |













Paused

Full Screen (Alt+Enter)

BUTTON

















































| THERE ARE A<br>VARIETY OF OUTPUT<br>SETTINGS FOR YOU                                                                | Movie Setting<br>Select the setting you want to use to save your movie. The setting you select<br>determines the quality and file size of your saved movie.