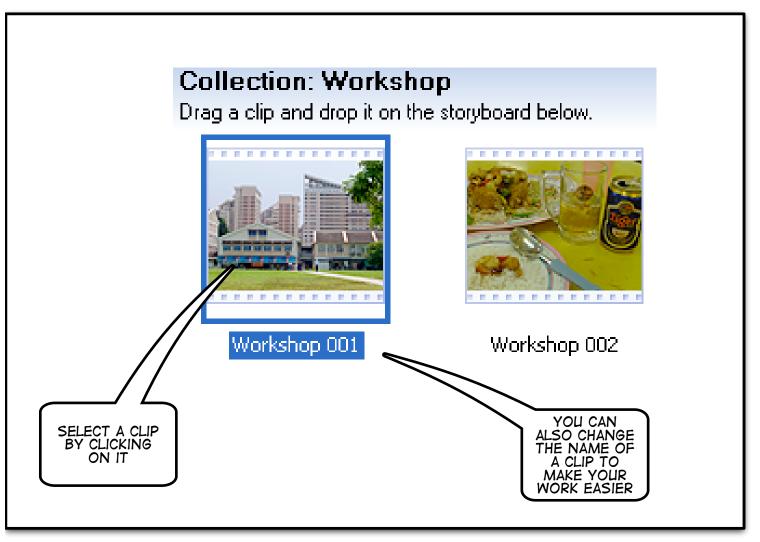

| YOUR CAMERA<br>HERE               |                                                                                                 |
|-----------------------------------|-------------------------------------------------------------------------------------------------|
|                                   | Video Capture Wizard: Sony Digital Imaging Video 2 Xideo Capture Device                         |
|                                   | Select the video capture device you want to capture from and configure the device if necessary. |
| WEB CAM IS<br>ALSO<br>CONNECTED   | < Back Next > Cancel                                                                            |
|                                   | CLICK NEXT                                                                                      |
| Video Capture Wi                  | TYPE IN A<br>SUITABLE<br>NAME FOR<br>YOUR PROJECT                                               |
| Captured Video<br>Enter informati | File on for your captured video file.                                                           |
| 1. Enter a file name<br>Workshop  | for your captured video.                                                                        |
| 2. Choose a place to              | Browse                                                                                          |
| WHERE TO<br>SAVE?                 | < Back Next > Cancel CLICK NEXT                                                                 |