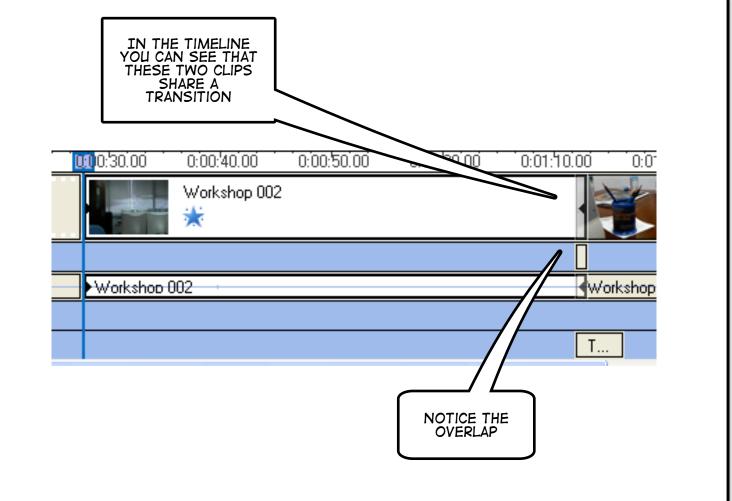

|

| YOUR CAPTURED VIDEO I<br>NOW BEING EXPORTED T<br>YOUR MOVIEMAKER PRO | S<br>O<br>JECT!             |        |
|----------------------------------------------------------------------|-----------------------------|--------|
|                                                                      | Import                      | ×      |
|                                                                      | Importing files<br>Workshop |        |
|                                                                      | Seconds remaining: 0        | 77%    |
|                                                                      |                             | Cancel |













Paused

Full Screen (Alt+Enter)

BUTTON

















































| THERE ARE A<br>VARIETY OF OUTPUT<br>SETTINGS FOR YOU                                                                | Movie Setting<br>Select the setting you want to use to save your movie. The setting you select<br>determines the quality and file size of your saved movie.