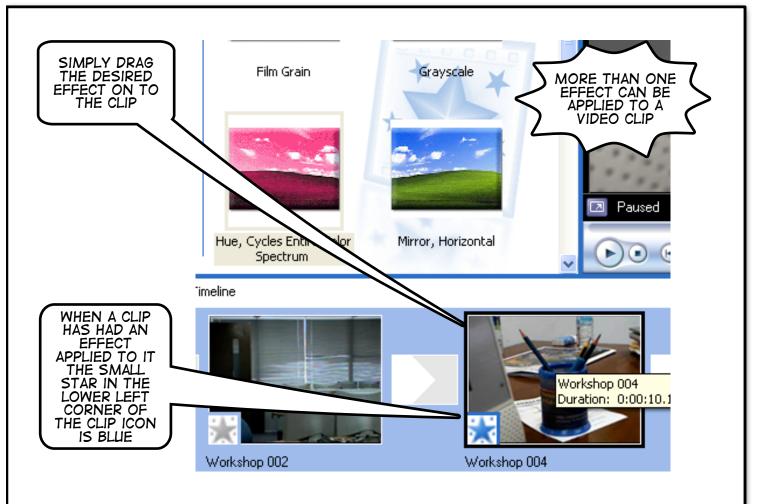

|

| YOUR CAPTURED VIDEO I<br>NOW BEING EXPORTED T<br>YOUR MOVIEMAKER PRO | S<br>O<br>JECT!             |        |
|----------------------------------------------------------------------|-----------------------------|--------|
|                                                                      | Import                      | ×      |
|                                                                      | Importing files<br>Workshop |        |
|                                                                      | Seconds remaining: 0        | 77%    |
|                                                                      |                             | Cancel |













Paused

Full Screen (Alt+Enter)

BUTTON

















































| THERE ARE A<br>VARIETY OF OUTPUT<br>SETTINGS FOR YOU                                                                | Movie Setting<br>Select the setting you want to use to save your movie. The setting you select<br>determines the quality and file size of your saved movie.