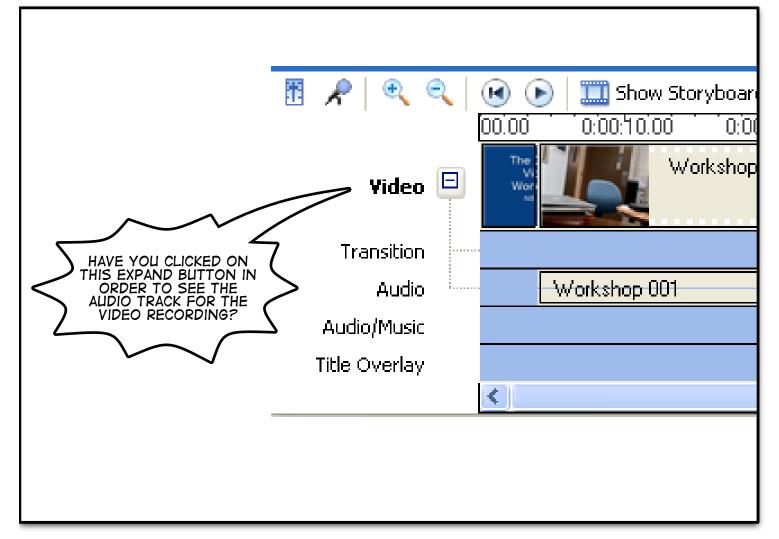

|

| YOUR CAPTURED VIDEO I<br>NOW BEING EXPORTED T<br>YOUR MOVIEMAKER PRO | S<br>O<br>JECT!             |        |
|----------------------------------------------------------------------|-----------------------------|--------|
|                                                                      | Import                      | ×      |
|                                                                      | Importing files<br>Workshop |        |
|                                                                      | Seconds remaining: 0        | 77%    |
|                                                                      |                             | Cancel |













Paused

Full Screen (Alt+Enter)

BUTTON

















































| THERE ARE A<br>VARIETY OF OUTPUT<br>SETTINGS FOR YOU                                                                | Movie Setting<br>Select the setting you want to use to save your movie. The setting you select<br>determines the quality and file size of your saved movie.