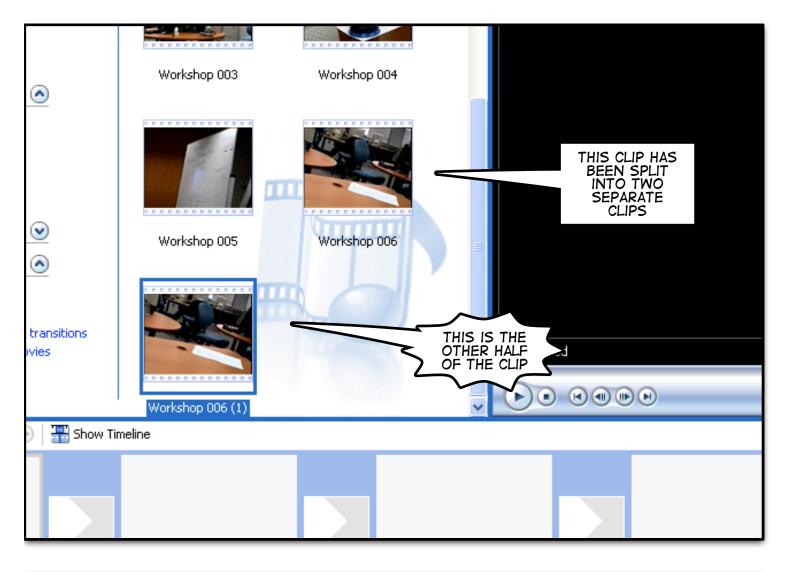

| YOUR CAPTURED VIDEO I<br>NOW BEING EXPORTED T<br>YOUR MOVIEMAKER PRO | S<br>O<br>JECT!             |        |
|----------------------------------------------------------------------|-----------------------------|--------|
|                                                                      | Import                      | ×      |
|                                                                      | Importing files<br>Workshop |        |
|                                                                      | Seconds remaining: 0        | 77%    |
|                                                                      |                             | Cancel |