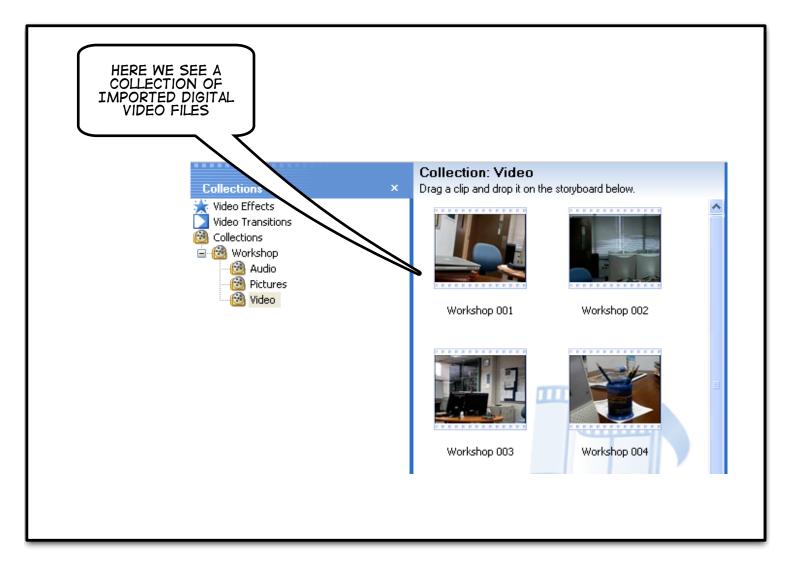

|

| YOUR CAPTURED VIDEO I<br>NOW BEING EXPORTED T<br>YOUR MOVIEMAKER PRO | S<br>O<br>JECT!             |        |
|----------------------------------------------------------------------|-----------------------------|--------|
|                                                                      | Import                      | ×      |
|                                                                      | Importing files<br>Workshop |        |
|                                                                      | Seconds remaining: 0        | 77%    |
|                                                                      |                             | Cancel |













Paused

Full Screen (Alt+Enter)

BUTTON

















































| THERE ARE A<br>VARIETY OF OUTPUT<br>SETTINGS FOR YOU                                                                | Movie Setting<br>Select the setting you want to use to save your movie. The setting you select<br>determines the quality and file size of your saved movie.