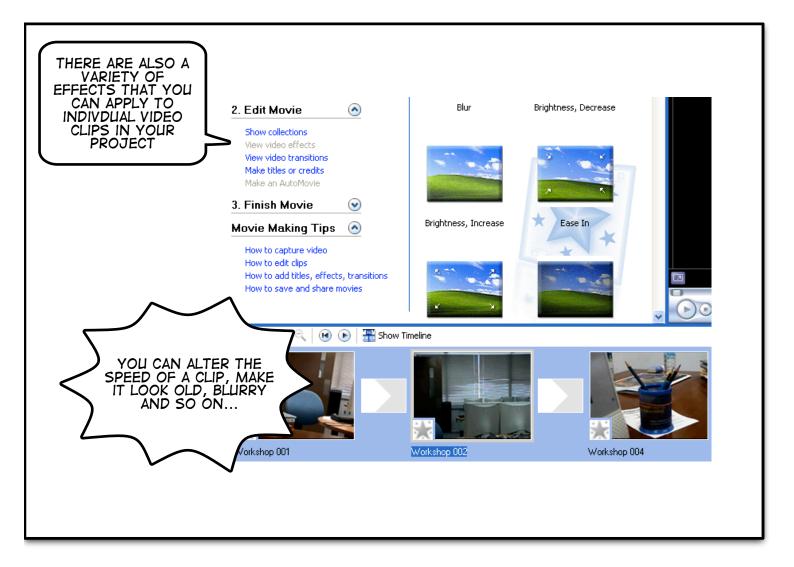

|

| YOUR CAPTURED VIDEO I<br>NOW BEING EXPORTED T<br>YOUR MOVIEMAKER PRO | S<br>O<br>JECT!             |        |
|----------------------------------------------------------------------|-----------------------------|--------|
|                                                                      | Import                      | ×      |
|                                                                      | Importing files<br>Workshop |        |
|                                                                      | Seconds remaining: 0        | 77%    |
|                                                                      |                             | Cancel |













Paused

Full Screen (Alt+Enter)

BUTTON

















































| THERE ARE A<br>VARIETY OF OUTPUT<br>SETTINGS FOR YOU                                                                | Movie Setting<br>Select the setting you want to use to save your movie. The setting you select<br>determines the quality and file size of your saved movie.