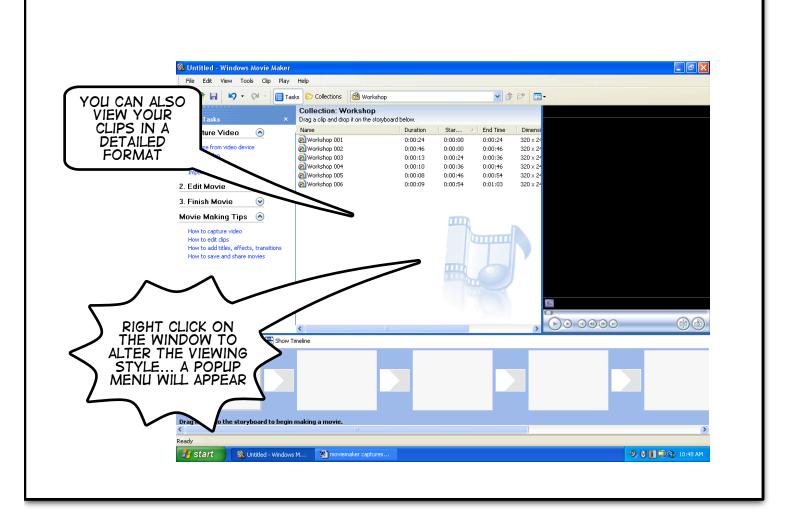

|

| YOUR CAPTURED VIDEO I<br>NOW BEING EXPORTED T<br>YOUR MOVIEMAKER PRO | S<br>O<br>JECT!             |        |
|----------------------------------------------------------------------|-----------------------------|--------|
|                                                                      | Import                      | ×      |
|                                                                      | Importing files<br>Workshop |        |
|                                                                      | Seconds remaining: 0        | 77%    |
|                                                                      |                             | Cancel |













Paused

Full Screen (Alt+Enter)

BUTTON

















































| THERE ARE A<br>VARIETY OF OUTPUT<br>SETTINGS FOR YOU                                                                | Movie Setting<br>Select the setting you want to use to save your movie. The setting you select<br>determines the quality and file size of your saved movie.