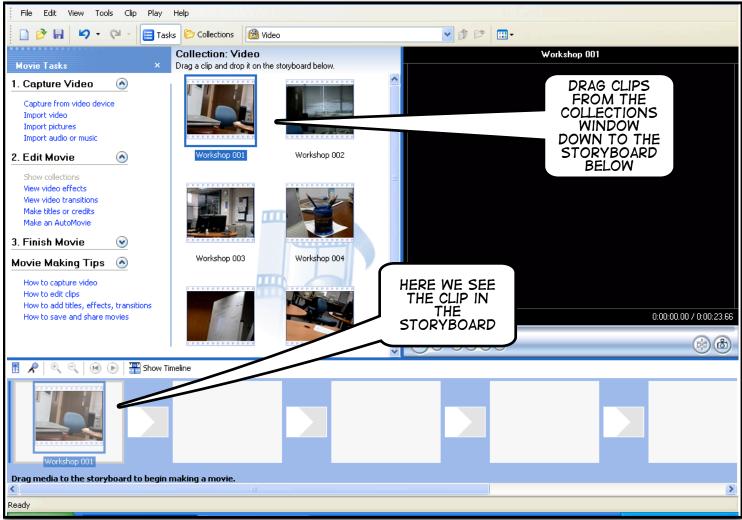

| YOUR CAMERA<br>HERE               |                                                                                                 |
|-----------------------------------|-------------------------------------------------------------------------------------------------|
|                                   | Video Capture Wizard: Sony Digital Imaging Video 2 Xideo Capture Device                         |
|                                   | Select the video capture device you want to capture from and configure the device if necessary. |
| WEB CAM IS<br>ALSO<br>CONNECTED   | < Back Next > Cancel                                                                            |
|                                   | CLICK NEXT                                                                                      |
| Video Capture Wi                  | TYPE IN A<br>SUITABLE<br>NAME FOR<br>YOUR PROJECT                                               |
| Captured Video<br>Enter informati | File on for your captured video file.                                                           |
| 1. Enter a file name<br>Workshop  | for your captured video.                                                                        |
| 2. Choose a place to              | Browse                                                                                          |
| WHERE TO<br>SAVE?                 | < Back Next > Cancel CLICK NEXT                                                                 |