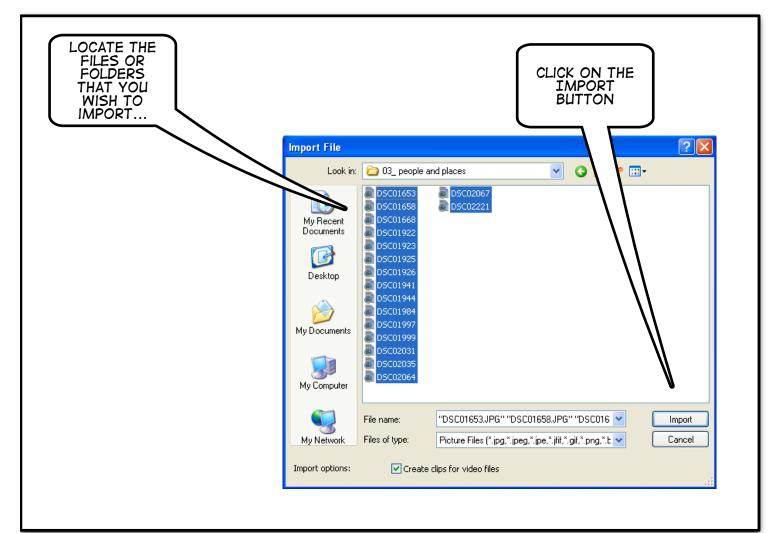

| YOUR CAMERA<br>HERE               |                                                                                                 |
|-----------------------------------|-------------------------------------------------------------------------------------------------|
|                                   | Video Capture Wizard: Sony Digital Imaging Video 2 Xideo Capture Device                         |
|                                   | Select the video capture device you want to capture from and configure the device if necessary. |
| WEB CAM IS<br>ALSO<br>CONNECTED   | < Back Next > Cancel                                                                            |
|                                   | CLICK NEXT                                                                                      |
| Video Capture Wi                  | TYPE IN A<br>SUITABLE<br>NAME FOR<br>YOUR PROJECT                                               |
| Captured Video<br>Enter informati | File on for your captured video file.                                                           |
| 1. Enter a file name<br>Workshop  | for your captured video.                                                                        |
| 2. Choose a place to              | Browse                                                                                          |
| WHERE TO<br>SAVE?                 | < Back Next > Cancel CLICK NEXT                                                                 |