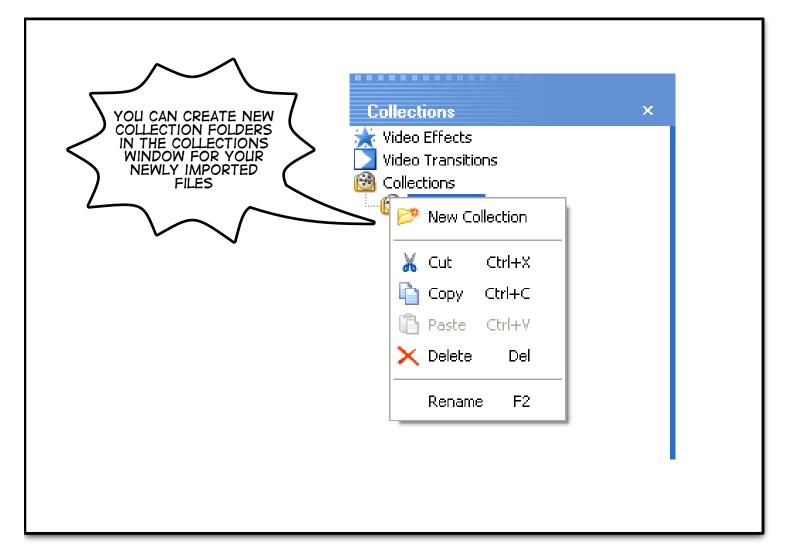

| YOUR CAMERA<br>HERE               |                                                                                                 |
|-----------------------------------|-------------------------------------------------------------------------------------------------|
|                                   | Video Capture Wizard: Sony Digital Imaging Video 2 Xideo Capture Device                         |
|                                   | Select the video capture device you want to capture from and configure the device if necessary. |
| WEB CAM IS<br>ALSO<br>CONNECTED   | < Back Next > Cancel                                                                            |
|                                   | CLICK NEXT                                                                                      |
| Video Capture Wi                  | TYPE IN A<br>SUITABLE<br>NAME FOR<br>YOUR PROJECT                                               |
| Captured Video<br>Enter informati | File on for your captured video file.                                                           |
| 1. Enter a file name<br>Workshop  | for your captured video.                                                                        |
| 2. Choose a place to              | Browse                                                                                          |
| WHERE TO<br>SAVE?                 | < Back Next > Cancel CLICK NEXT                                                                 |