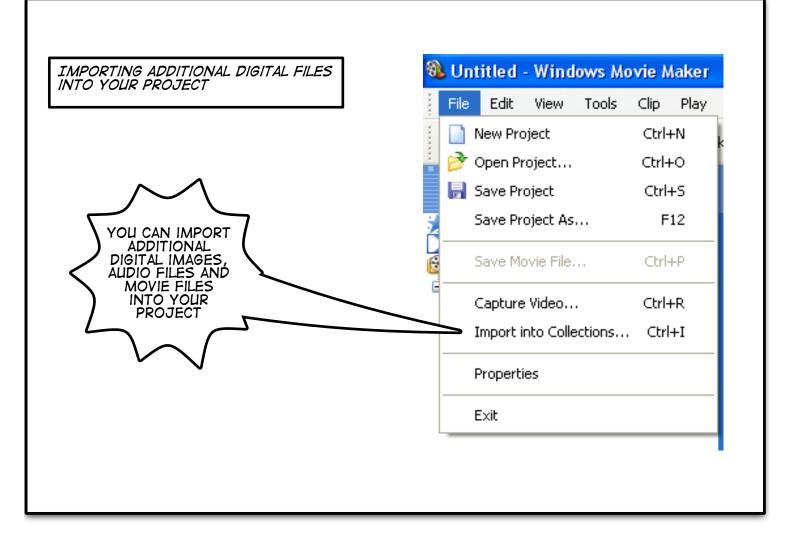

| YOUR CAMERA<br>HERE               |                                                                                                 |
|-----------------------------------|-------------------------------------------------------------------------------------------------|
|                                   | Video Capture Wizard: Sony Digital Imaging Video 2 Xideo Capture Device                         |
|                                   | Select the video capture device you want to capture from and configure the device if necessary. |
| WEB CAM IS<br>ALSO<br>CONNECTED   | < Back Next > Cancel                                                                            |
|                                   | CLICK NEXT                                                                                      |
| Video Capture Wi                  | TYPE IN A<br>SUITABLE<br>NAME FOR<br>YOUR PROJECT                                               |
| Captured Video<br>Enter informati | File on for your captured video file.                                                           |
| 1. Enter a file name<br>Workshop  | for your captured video.                                                                        |
| 2. Choose a place to              | Browse                                                                                          |
| WHERE TO<br>SAVE?                 | < Back Next > Cancel CLICK NEXT                                                                 |