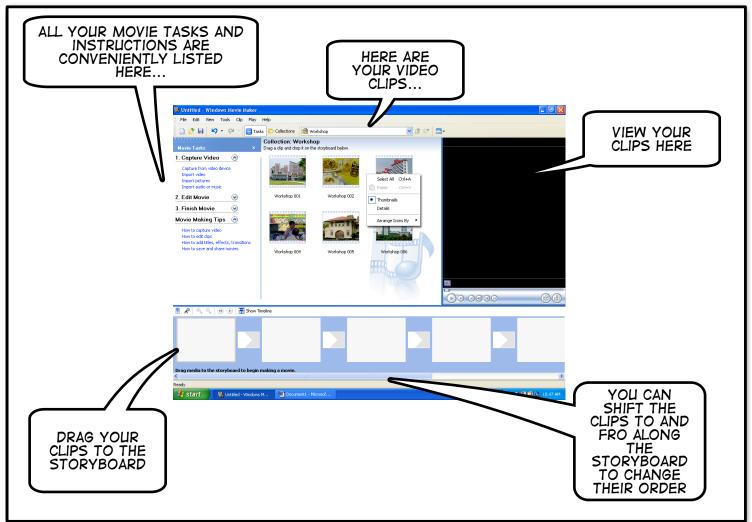

|

| YOUR CAPTURED VIDEO I<br>NOW BEING EXPORTED T<br>YOUR MOVIEMAKER PRO | S<br>O<br>JECT!             |        |
|----------------------------------------------------------------------|-----------------------------|--------|
|                                                                      | Import                      | ×      |
|                                                                      | Importing files<br>Workshop |        |
|                                                                      | Seconds remaining: 0        | 77%    |
|                                                                      |                             | Cancel |













Paused

Full Screen (Alt+Enter)

BUTTON

















































| THERE ARE A<br>VARIETY OF OUTPUT<br>SETTINGS FOR YOU                                                                | Movie Setting<br>Select the setting you want to use to save your movie. The setting you select<br>determines the quality and file size of your saved movie.