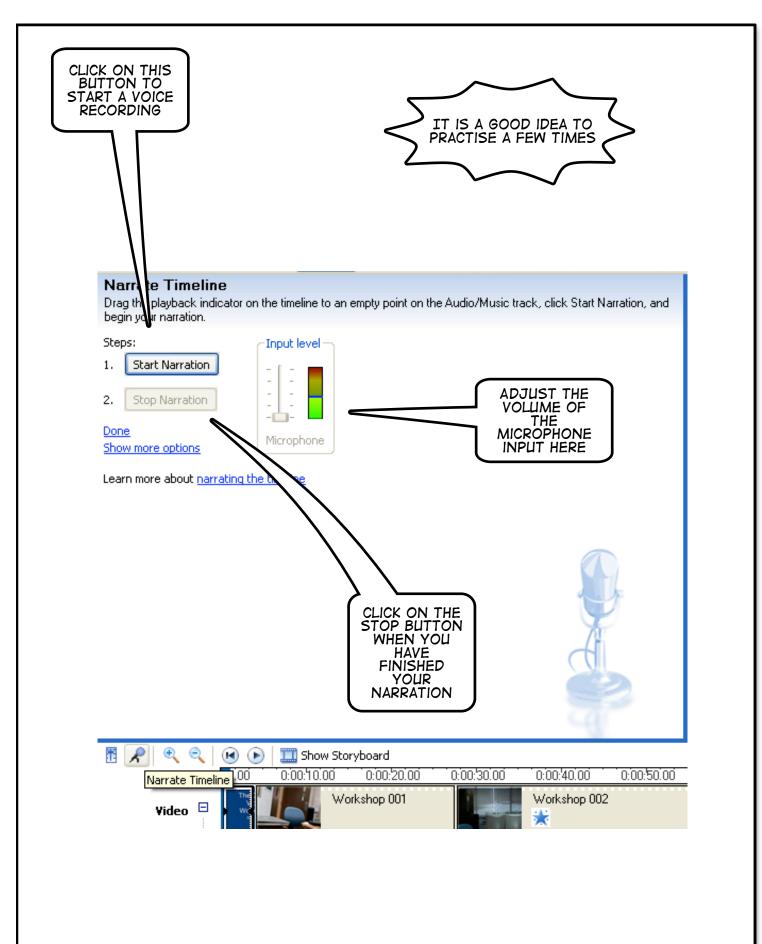

| CLICK ON THE<br>START<br>CAPTURE<br>BUTTON                                                                      | Video Capture Wizard: Sony Digital Imaging Video 2 Capture Video Click the Start Capture button to begin capturing your video. You can capture one or more video clips.                                                                                                                                                                                  |
|-----------------------------------------------------------------------------------------------------------------|----------------------------------------------------------------------------------------------------------------------------------------------------------------------------------------------------------------------------------------------------------------------------------------------------------------------------------------------------------|
| REMEMBER<br>TO CLICK ON<br>THIS RADIO<br>BUTTON SO<br>THAT YOUR<br>CLIPS ARE<br>CREATED<br>FOLLOWING<br>CAPTURE | Steps:       Preview::         1.       Start Capture         2.       Stop Capture         3.       To capture another video clip, repeat steps 1 and 2.         Video captured:       0:00:00         Size of video file:       0 KB         Estimated disk space available:       9.85 GB remaining on drive C:         9.85 GB remaining on drive C: |