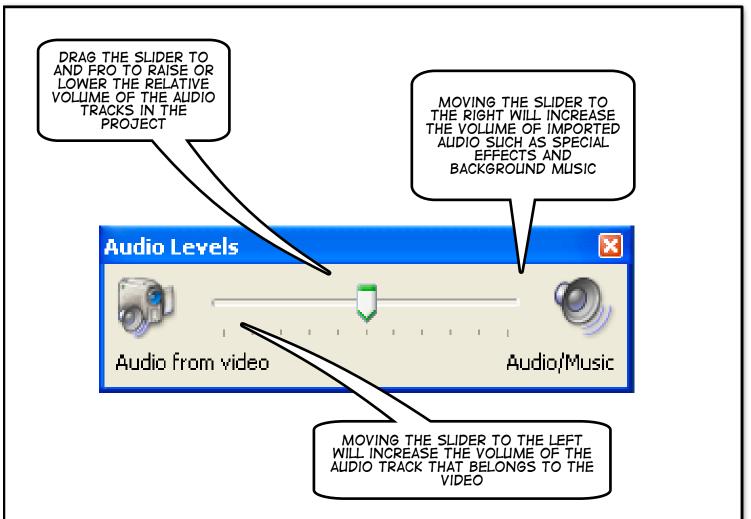

|

| YOUR CAPTURED VIDEO I<br>NOW BEING EXPORTED T<br>YOUR MOVIEMAKER PRO | S<br>O<br>JECT!             |        |
|----------------------------------------------------------------------|-----------------------------|--------|
|                                                                      | Import                      | ×      |
|                                                                      | Importing files<br>Workshop |        |
|                                                                      | Seconds remaining: 0        | 77%    |
|                                                                      |                             | Cancel |













Paused

Full Screen (Alt+Enter)

BUTTON

















































| THERE ARE A<br>VARIETY OF OUTPUT<br>SETTINGS FOR YOU                                                                | Movie Setting<br>Select the setting you want to use to save your movie. The setting you select<br>determines the quality and file size of your saved movie.