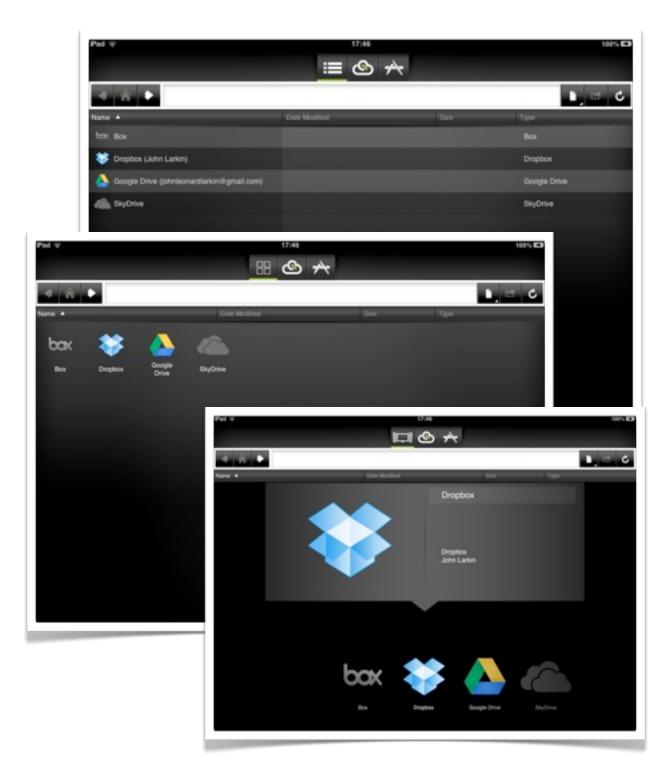

### Launching CloudOn

When you launch the app you have a choice to view your cloud services, folders and files in three different views:

- List
- •Icon
- Cover Flow

#### **Essential functions**

Tapping on the first icon will allow you to switch between list, icon and cover flow views.

Tapping on the **CloudOn** icon will present a drop down menu giving you access to Settings, Help and a Tutorial.