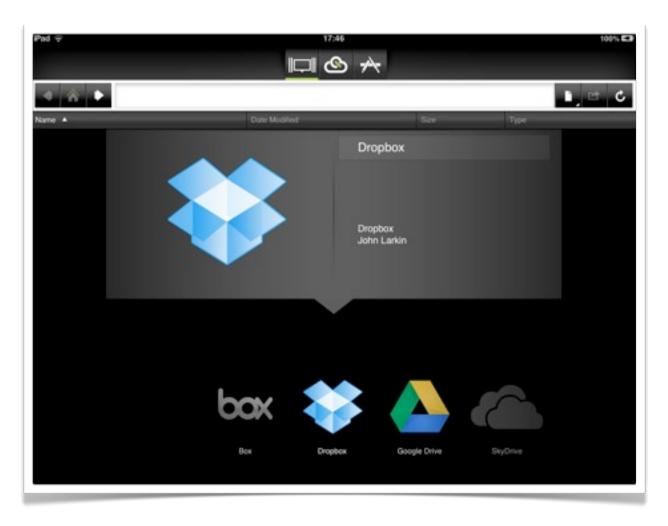

#### **Navigating Cloud Services**

It is easy to access your favourite cloud service, DropBox for example, and explore the various folders and files.

| Pad 🕆                                 | 88            |               | 100%             |
|---------------------------------------|---------------|---------------|------------------|
| Name                                  | Date Modified | 500           | Type             |
|                                       | -             | -             |                  |
| Air Server AirDropper eLocker<br>Docs | Photos Public | School Travel | Uploads Workshop |

You can simply navigate through your folders to seek out the desired document. The interface is intuitive and easily learnt.

Connection

Settings Basic Settings

Tutorial Launch Tutorial

Help

You are Connected