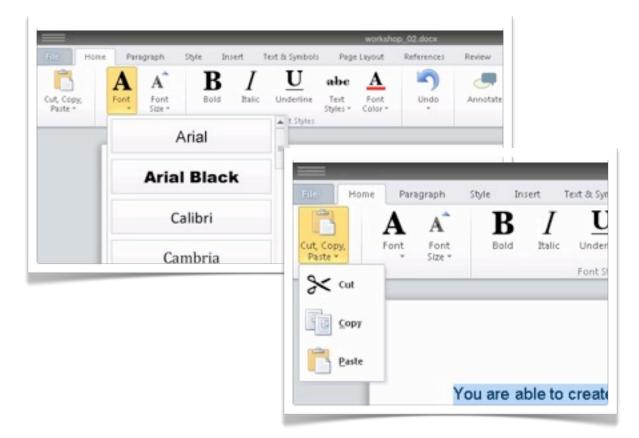

An editing window will appear that allows you create and edit a document with many of the formatting, styling and layout options of Microsoft Office.

i≣ 🙆 📌

|                           |        |                |      | workshop_02.docx                               |
|---------------------------|--------|----------------|------|------------------------------------------------|
| Cut, Copy,<br>Parts *     | A fort | B<br>B<br>Buil | 1    | Indests Page Layout References Review View 🗠 💿 |
| _                         | 8      | 9              | 10 1 |                                                |
|                           | 12     | 14             | 16 1 |                                                |
|                           | 20     | 22             | 24 2 | new document in CloudOn.                       |
|                           | 28     | 36             | 48 7 |                                                |
| Ctri Alt Shift            | Tab    | F4 . F0        | -    | F5 F6 F7 F8 F9 F10 F11 F12 + + + Esc Del       |
| Q W<br>A<br>\$ Z<br>.?123 | s      | E<br>D<br>X    | R    | TYUIOP 4                                       |

**Tabs across the top of the editing window** allow you to readily access a diverse range of formatting and styling tools.

**Existing documents** are also easily edited and are updated live as you are connected to the web.