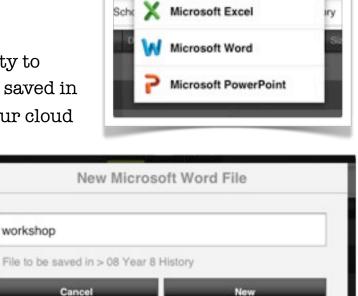

#### Creating a new document

Tapping on the Tool icon allows you to create a new excel, word or powerpoint document.

You will be given the opportunity to name your document. It will be saved in the currently open folder on your cloud service.