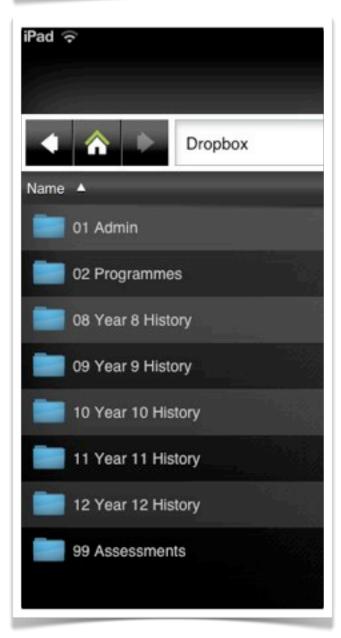

#### **Navigating Cloud Services**

It is easy to access your favourite cloud service, DropBox for example, and explore the various folders and files.

| Pad 🕆                                 | 88            |               | 100%             |
|---------------------------------------|---------------|---------------|------------------|
| Name                                  | Date Modified | 500           | Type             |
|                                       | -             | -             |                  |
| Air Server AirDropper eLocker<br>Docs | Photos Public | School Travel | Uploads Workshop |

You can simply navigate through your folders to seek out the desired document. The interface is intuitive and easily learnt.

Connection

Settings Basic Settings

Tutorial Launch Tutorial

Help

You are Connected