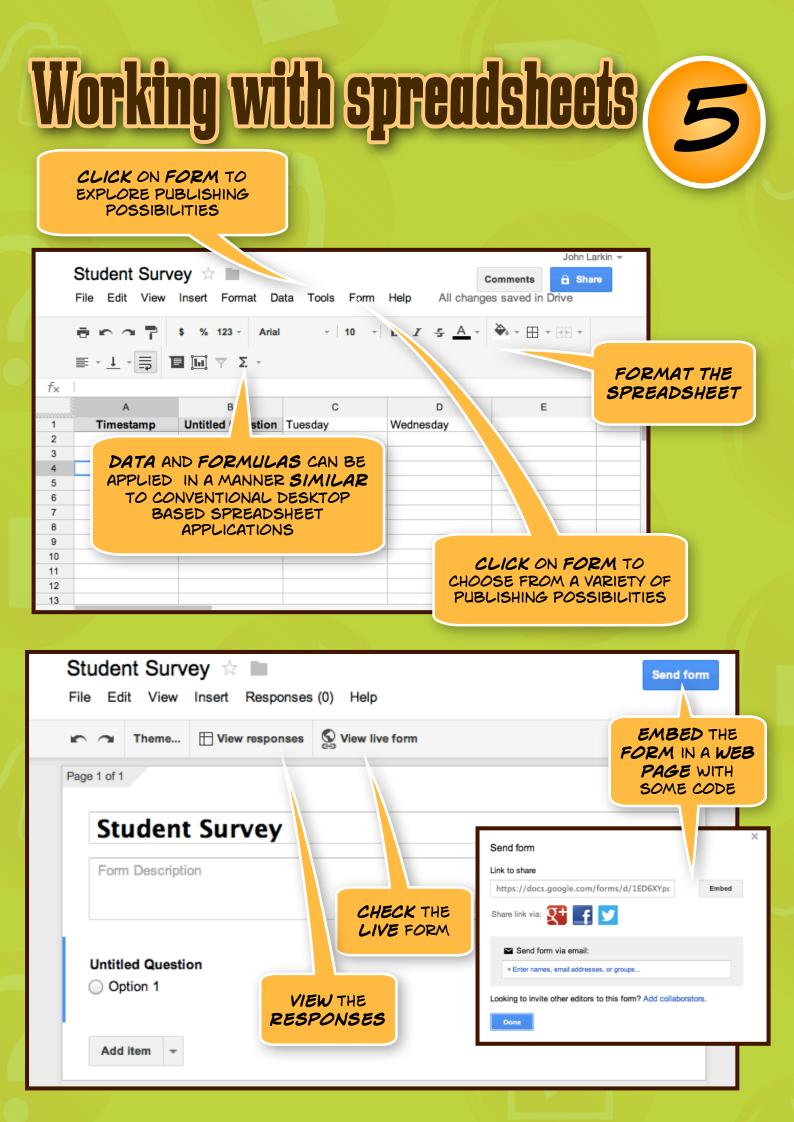

## Opening & sharing a file







| Add item  Theme: Plain                                                      | Email this form See responses  More actir      |
|-----------------------------------------------------------------------------|------------------------------------------------|
| Mobile Apps of Choice                                                       | 6                                              |
| Please complete the fields below. When                                      | hich fields you complete to you.               |
| Surname                                                                     |                                                |
| First Name                                                                  |                                                |
| Instituton