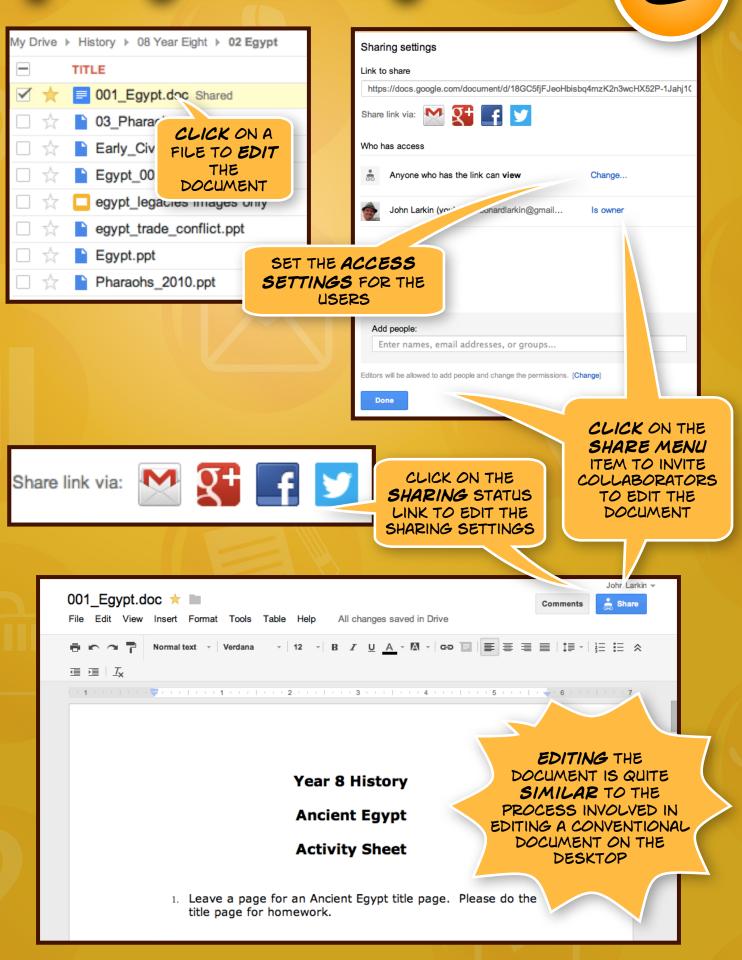

## Opening & sharing a file

| Add item  Theme: Plain                                                      | Email this form See responses  More actir      |
|-----------------------------------------------------------------------------|------------------------------------------------|
| Mobile Apps of Choice                                                       | 6                                              |
| Please complete the fields below. When                                      | hich fields you complete to you.               |
| Surname                                                                     |                                                |
| First Name                                                                  |                                                |
| Instituton                                                                  | CELLS THAT REQUIRE<br>COMPLETION               |
| Twitter username                                                            | LINK TO THE LIVE FORM                          |
| Mobile Device                                                               |                                                |
| You can view the published form here: htt<br>formkey=dFhWd2Z3NEN2SW1DR2ZKbV | ps://docs.goog/                                |
| Form Help All                                                               | change SELECT THIS MENU<br>ITEM IF YOU WISH TO |
| Edit form                                                                   | EMBED THE FORM IN<br>A WEB PAGE                |
| Send form                                                                   | EMBED THE                                      |
|                                                                             | FORM IN A WEB<br>PAGE USING<br>THIS CODE       |
| Go to live form                                                             |                                                |
| Embed form in a                                                             | webpage                                        |
| Show summary of                                                             | Embed form                                     |
|                                                                             | Paste HTML to embed in website COPY AND<br>    |