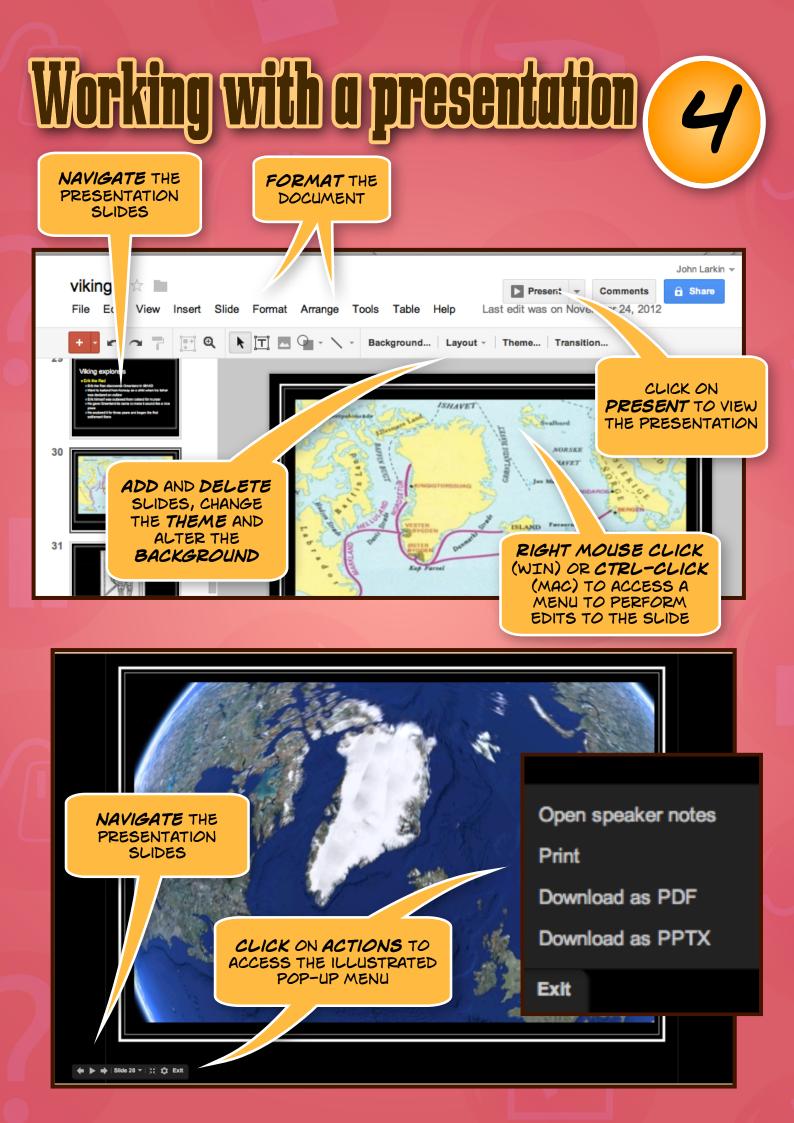

## Opening & sharing a file

| Add item  Theme: Plain                                                      | Email this form See responses  More actir      |
|-----------------------------------------------------------------------------|------------------------------------------------|
| Mobile Apps of Choice                                                       | 6                                              |
| Please complete the fields below. When                                      | hich fields you complete to you.               |
| Surname                                                                     |                                                |
| First Name                                                                  |                                                |
| Instituton                                                                  | CELLS THAT REQUIRE<br>COMPLETION               |
| Twitter username                                                            | LINK TO THE LIVE FORM                          |
| Mobile Device                                                               |                                                |
| You can view the published form here: htt<br>formkey=dFhWd2Z3NEN2SW1DR2ZKbV | ps://docs.goog/                                |
| Form Help All                                                               | change SELECT THIS MENU<br>ITEM IF YOU WISH TO |
| Edit form                                                                   | EMBED THE FORM IN<br>A WEB PAGE                |
| Send form                                                                   | EMBED THE                                      |
|                                                                             | FORM IN A WEB<br>PAGE USING<br>THIS CODE       |
| Go to live form                                                             |                                                |
| Embed form in a                                                             | webpage                                        |
| Show summary of                                                             | Embed form                                     |
|                                                                             | Paste HTML to embed in website COPY AND<br>    |