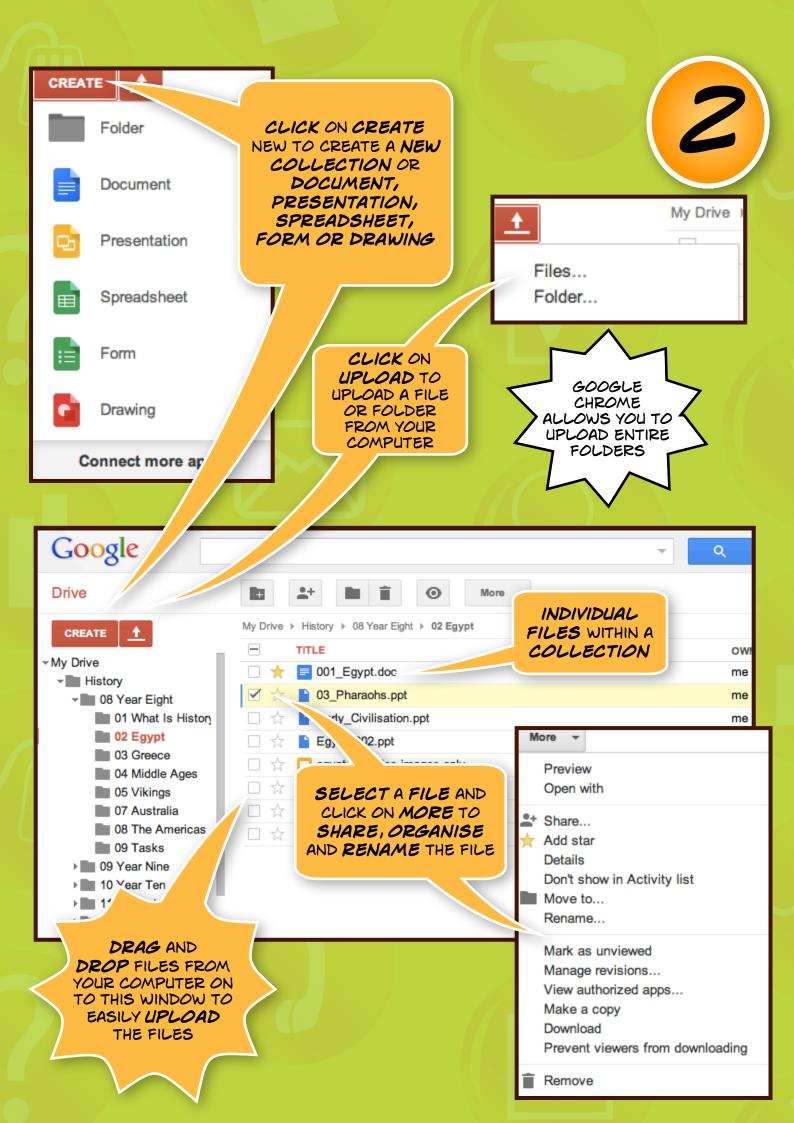

## Opening & sharing a file

| Add item  Theme: Plain                                                      | Email this form See responses  More actir      |
|-----------------------------------------------------------------------------|------------------------------------------------|
| Mobile Apps of Choice                                                       | 6                                              |
| Please complete the fields below. When                                      | hich fields you complete to you.               |
| Surname                                                                     |                                                |
| First Name                                                                  |                                                |
| Instituton                                                                  | CELLS THAT REQUIRE<br>COMPLETION               |
| Twitter username                                                            | LINK TO THE LIVE FORM                          |
| Mobile Device                                                               |                                                |
| You can view the published form here: htt<br>formkey=dFhWd2Z3NEN2SW1DR2ZKbV | ps://docs.goog/                                |
| Form Help All                                                               | change SELECT THIS MENU<br>ITEM IF YOU WISH TO |
| Edit form                                                                   | EMBED THE FORM IN<br>A WEB PAGE                |
| Send form                                                                   | EMBED THE                                      |
|                                                                             | FORM IN A WEB<br>PAGE USING<br>THIS CODE       |
| Go to live form                                                             |                                                |
| Embed form in a                                                             | webpage                                        |
| Show summary of                                                             | Embed form                                     |
|                                                                             | Paste HTML to embed in website COPY AND<br>    |